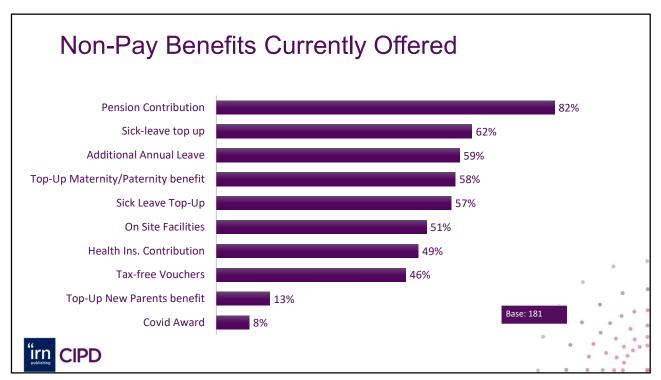

| 50-249 | 9 250+          |
| Total                                | Increase     | 3%       | 2.42%  | 5 <b>2.8</b> 3% |
| Increase 2.75%                       |              |          |        |                 |
|                                      | Unionisation | Union    |        | Non-Union       |
|                                      | Increase     | 2.29%    |        | 3.18%           |
|                                      |              | 1        |        |                 |
|                                      | Sector       | Services |        | Manufacturing   |
|                                      | Increase     | 2.0      | 65%    | 2.92%           |
|                                      |              |          |        | 0               |





























## Reference Methods used to determine basic pay increases Multiple Response **Reference Method** Reference to pay trends in companies with unionised collective bargaining 39% Reference to non-union collective bargaining units based within your company 11% Reference to company performance in Ireland 48% Reference to pay trends in non-union companies 33% Reference to individual performance 56% Reference to parent company performance 23% Reference to non-union collective bargaining units in your company 11% Don't know 8% Other 7% Base: 211 irn CIPD





| [               | Mediation:      | Conciliation: Adjudication: |      | Inspection: |  |
|-----------------|-----------------|-----------------------------|------|-------------|--|
| Ex dissatisfied | 2%              | 1%