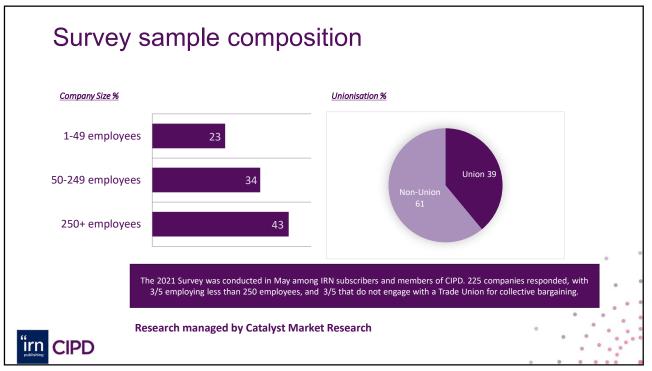

| Basic pay 2<br>by Company Size and U | 020 increas  | e        |        |                 |
|--------------------------------------|--------------|----------|--------|-----------------|
|                                      | Company Size | 1-49     | 50-249 | 9 250+          |
| Total                                | Increase     | 3%       | 2.42%  | 5 <b>2.8</b> 3% |
| Increase 2.75%                       |              |          |        |                 |
|                                      | Unionisation | Union    |        | Non-Union       |
|                                      | Increase     | 2.29%    |        | 3.18%           |
|                                      |              | 1        |        |                 |
|                                      |