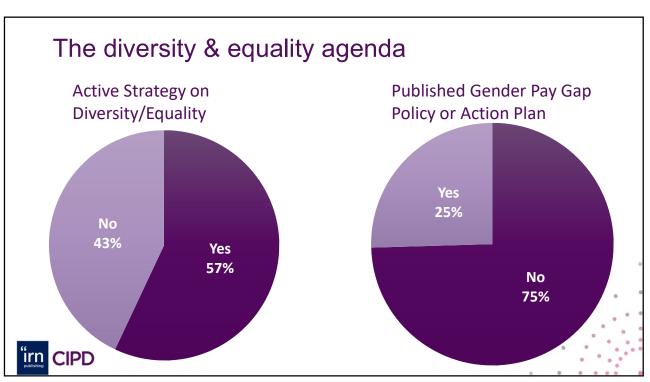

| 9%   | 10%         |  |
| Satisfied       | 11%             | 12%                         | 12%  | 9%          |  |
| Ex satisfied    | 1%              | 2%                          | 2%   | 1%          |  |
|                 | [               | Labour C                    | ourt | 1           |  |
| 1               | Ex dissatisfied | 2%                          |      |             |  |
| 1               | Dissatisfied    | 2%                          |      | •           |  |
| 1               | Neutral         | 12%                         |      |             |  |
| 1               | Satisfied       | 9%                          |      |             |  |
|                 | Ex satisfied    | 2%                          |      |             |  |

Г