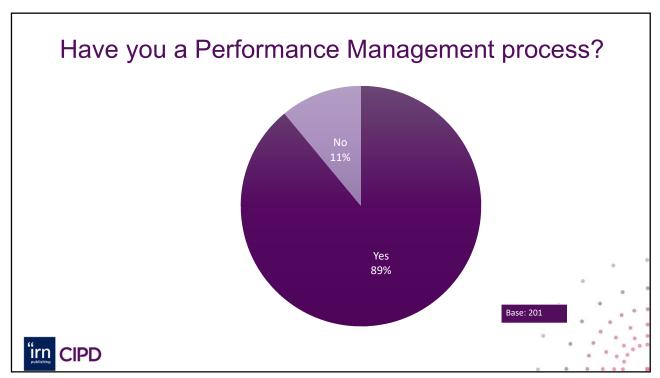

| 9%   | 10%         |  |
| Satisfied       | 11%             | 12%                         | 12%  | 9%          |  |
| Ex satisfied    | 1%              | 2%                          | 2%   | 1%          |  |
|                 | [               | Labour C                    | ourt | 1           |  |
| 1               | Ex dissatisfied | 2%                          |      |             |  |
| 1               | Dissatisfied    | 2%                          |      | •           |  |
| 1               | Neutral         | 12%                         |      |             |  |
| 1               | Satisfied       | 9%                          |      |             |  |
|                 | Ex satisfied    | 2%                          |      |             |  |

Г