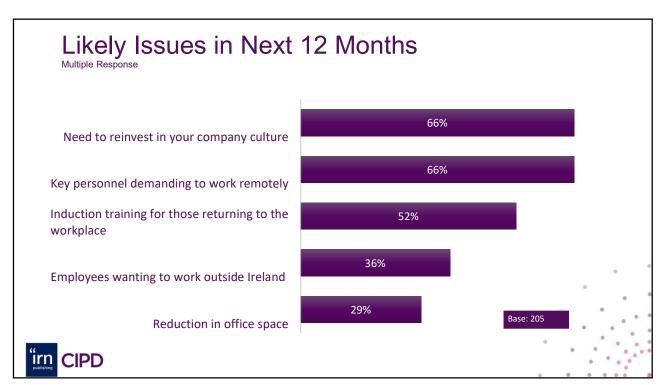

| 10%                         | 9%   | 10%         |  |
| Satisfied       | 11%             | 12%                         | 12%  | 9%          |  |
| Ex satisfied    | 1%              | 2%                          | 2%   | 1%          |  |
|                 | [               | Labour C                    | ourt | 1           |  |
| 1               | Ex dissatisfied | 2%                          |      |             |  |
| 1               | Dissatisfied    | 2%                          |      | •           |  |
| 1               | Neutral         | 12%                         |      |             |  |
| 1               | Satisfied       | 9%                          |      |             |  |
|                 | Ex satisfied    | 2%                          |      |             |  |

Г