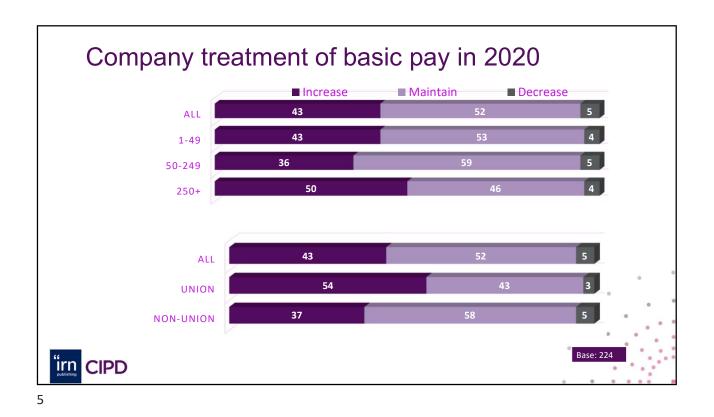

| Basic pay 2<br>by Company Size and U | 020 increas  | e        |        |                 |
|--------------------------------------|--------------|----------|--------|-----------------|
|                                      | Company Size | 1-49     | 50-249 | 9 250+          |
| Total                                | Increase     | 3%       | 2.42%  | 5 <b>2.8</b> 3% |
| Increase 2.75%                       |              |          |        |                 |
|                                      | Unionisation | Union    |        | Non-Union       |
|                                      | Increase     | 2.29%    |        | 3.18%           |
|                                      |              | 1        |        |                 |
|                                      | Secto