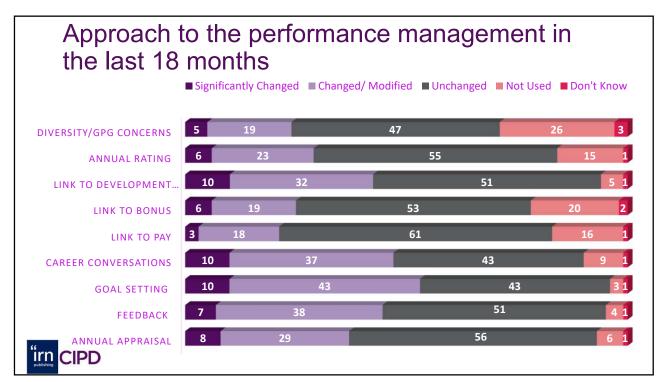

| 9%   | 10%         |  |
| Satisfied       | 11%             | 12%                         | 12%  | 9%          |  |
| Ex satisfied    | 1%              | 2%                          | 2%   | 1%          |  |
|                 | [               | Labour C                    | ourt | 1           |  |
| 1               | Ex dissatisfied | 2%                          |      |             |  |
| 1               | Dissatisfied    | 2%                          |      | •           |  |
| 1               | Neutral         | 12%                         |      |             |  |
| 1               | Satisfied       | 9%                          |      |             |  |
|                 | Ex satisfied    | 2%                          |      |             |  |

Г