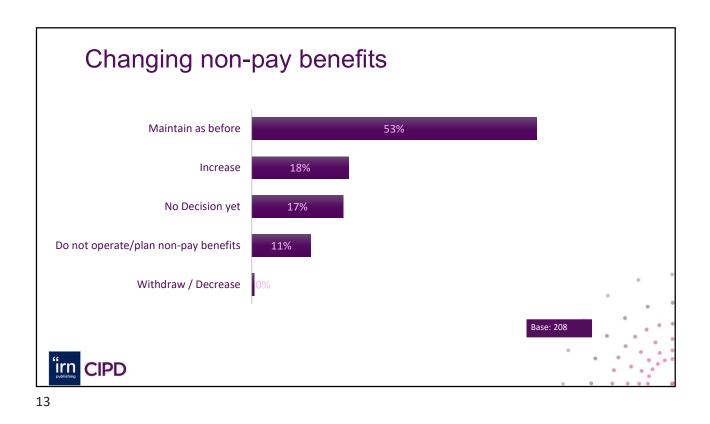

9     | 50-249 | 9 250+          |
| Total                                | Increase     | 3%       | 2.42%  | 5 <b>2.8</b> 3% |
| Increase 2.75%                       |              |          |        |                 |
|                                      | Unionisation | Union    |        | Non-Union       |
|                                      | Increase     | 2.29%    |        | 3.18%           |
|                                      |              | 1        |        |                 |
|                                      | Sector       | Services |        | Manufacturing   |
|                                      | Increase     | 2.0      | 65%    | 2.92%           |
|                                      |              |          |        | 0               |





























## Reference Methods used to determine basic pay increases Multiple Response **Reference Method** Reference to pay trends in companies with unionised collective bargaining 39% Reference to non-union collective bargaining units based within your company 11% Reference to company performance in Ireland 48% Reference to pay trends in non-union companies 33% Reference to individual performance 56% Reference to parent company performance 23% Reference to non-union collective bargaining units in your company 11% Don't know 8% Other 7% Base: 211 irn CIPD





| [               | Mediation:      | Conciliation: Adjudication: |      | Inspection: |  |
|-----------------|-----------------|-----------------------------|------|-------------|--|
| Ex dissatisfied | 2%              | 1%