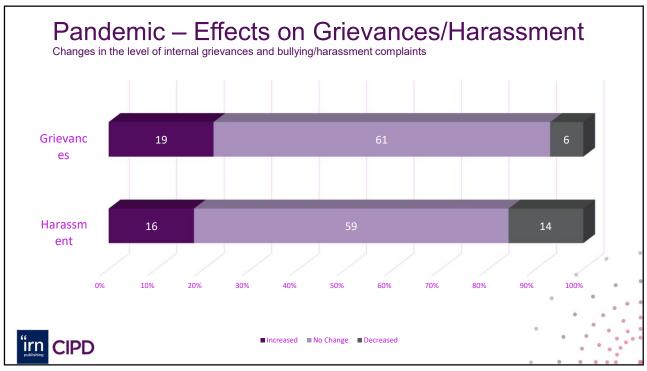

| Manufacturing   |
|                                      | Increase     | 2.0      | 65%    | 2.92%           |
|                                      |              |          |        | 0               |





























## Reference Methods used to determine basic pay increases Multiple Response **Reference Method** Reference to pay trends in companies with unionised collective bargaining 39% Reference to non-union collective bargaining units based within your company 11% Reference to company performance in Ireland 48% Reference to pay trends in non-union companies 33% Reference to individual performance 56% Reference to parent company performance 23% Reference to non-union collective bargaining units in your company 11% Don't know 8% Other 7% Base: 211 irn CIPD





| [               | Mediation:      | Conciliation: Adjudication: |      | Inspection: |  |
|-----------------|-----------------|-----------------------------|------|-------------|--|
| Ex dissatisfied | 2%              | 1%                          | 1%   | 1%          |  |
| Dissatisfied    | 3%              | 5%                          | 5%   | 1%          |  |
| Neutral         | 12%             | 10%                         | 9%   | 10%         |  |
| Satisfied       | 11%             | 12%                         | 12%  | 9%          |  |
| Ex satisfied    | 1%              | 2%                          | 2%   | 1%          |  |
|                 | [               | Labour C                    | ourt | 1           |  |
| 1               | Ex dissatisfied | 2%