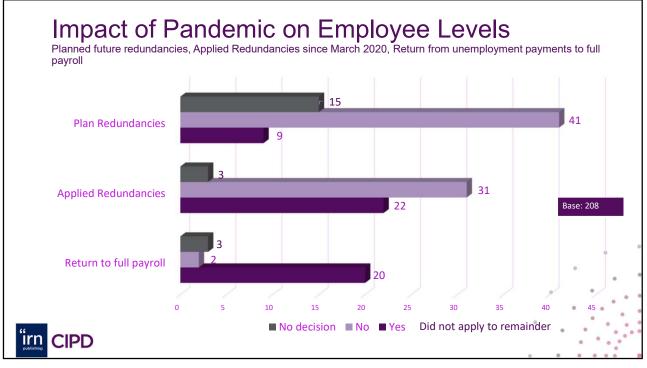

50-249 | 9 250+          |
| Total                                | Increase     | 3%       | 2.42%  | 5 <b>2.8</b> 3% |
| Increase 2.75%                       |              |          |        |                 |
|                                      | Unionisation | Union    |        | Non-Union       |
|                                      | Increase     | 2.29%    |        | 3.18%           |
|                                      |              | 1        |        |                 |
|                                      | Sector       | Services |        | Manufacturing   |
|                                      | Increase     | 2.0      | 65%    | 2.92%           |
|                                      |              |          |        | 0               |





























## Reference Methods used to determine basic pay increases Multiple Response **Reference Method** Reference to pay trends in companies with unionised collective bargaining 39% Reference to non-union collective bargaining units based within your company 11% Reference to company performance in Ireland 48% Reference to pay trends in non-union companies 33% Reference to individual performance 56% Reference to parent company performance 23% Reference to non-union collective bargaining units in your company 11% Don't know 8% Other 7% Base: 211 irn CIPD





| [               | Mediation:      | Conciliation: Adjudication: |      | Inspection: |  |
|-----------------|-----------------|-----------------------------|------|-------------|--|
| Ex dissatisfied | 2%              | 1%