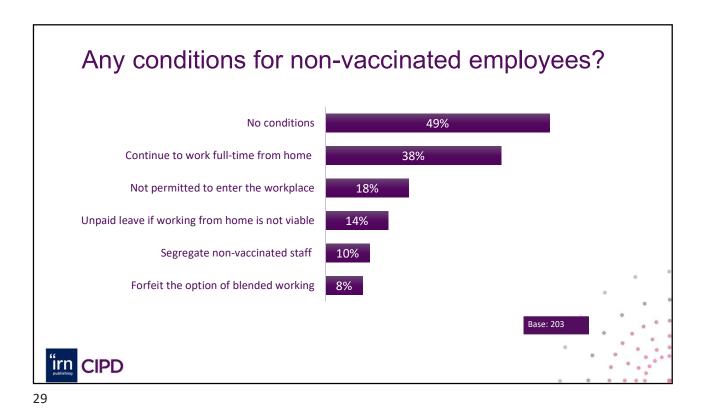

| 9%   | 10%         |  |
| Satisfied       | 11%             | 12%                         | 12%  | 9%          |  |
| Ex satisfied    | 1%              | 2%                          | 2%   | 1%          |  |
|                 | [               | Labour C                    | ourt | 1           |  |
| 1               | Ex dissatisfied | 2%                          |      |             |  |
| 1               | Dissatisfied    | 2%                          |      | •           |  |
| 1               | Neutral         | 12%                         |      |             |  |
| 1               | Satisfied       | 9%                          |      |             |  |
|                 | Ex satisfied    | 2%                          |      |             |  |

Г