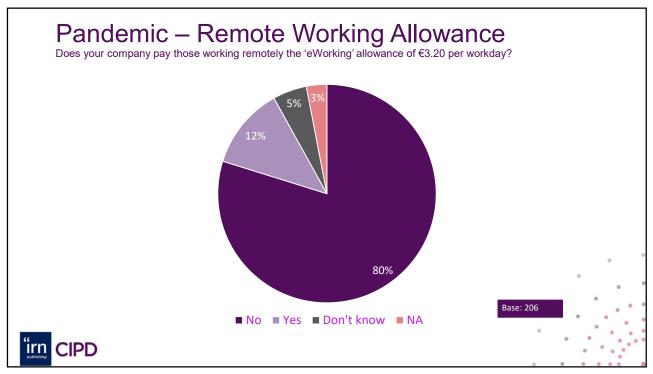

| 50-249 | 9 250+          |
| Total                                | Increase     | 3%       | 2.42%  | 5 <b>2.8</b> 3% |
| Increase 2.75%                       |              |          |        |                 |
|                                      | Unionisation | Union    |        | Non-Union       |
|                                      | Increase     | 2.29%    |        | 3.18%           |
|                                      |              | 1        |        |                 |
|                                      | Sector       | Services |        | Manufacturing   |
|                                      | Increase     | 2.0      | 65%    | 2.92%           |
|                                      |              |          |        | 0               |





























## Reference Methods used to determine basic pay increases Multiple Response **Reference Method** Reference to pay trends in companies with unionised collective bargaining 39% Reference to non-union collective bargaining units based within your company 11% Reference to company performance in Ireland 48% Reference to pay trends in non-union companies 33% Reference to individual performance 56% Reference to parent company performance 23% Reference to non-union collective bargaining units in your company 11% Don't know 8% Other 7% Base: 211 irn CIPD





| [               | Mediation:      | Conciliation: Adjudication: |      | Inspection: |  |
|-----------------|-----------------|-----------------------------|------|-------------|--|
| Ex dissatisfied | 2%              | 1%