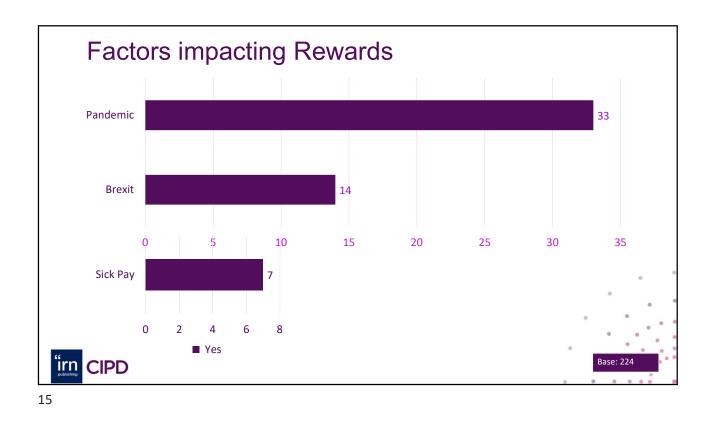

| 50-249 | 9 250+          |
| Total                                | Increase     | 3%       | 2.42%  | 5 <b>2.8</b> 3% |
| Increase 2.75%                       |              |          |        |                 |
|                                      | Unionisation | Union    |        | Non-Union       |
|                                      | Increase     | 2.29%    |        | 3.18%           |
|                                      |              | 1        |        |                 |
|                                      | Sector       | Services |        | Manufacturing   |
|                                      | Increase     | 2.0      | 65%    | 2.92%           |
|                                      |              |          |        | 0               |





























## Reference Methods used to determine basic pay increases Multiple Response **Reference Method** Reference to pay trends in companies with unionised collective bargaining 39% Reference to non-union collective bargaining units based within your company 11% Reference to company performance in Ireland 48% Reference to pay trends in non-union companies 33% Reference to individual performance 56% Reference to parent company performance 23% Reference to non-union collective bargaining units in your company 11% Don't know 8% Other 7% Base: 211 irn CIPD





| [               | Mediation:      | Conciliation: Adjudication: |      | Inspection: |  |
|-----------------|-----------------|-----------------------------|------|-------------|--|
| Ex dissatisfied | 2%              | 1%