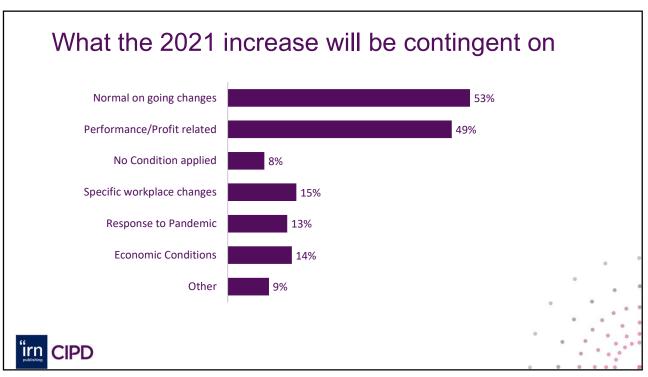

-49     | 50-249 | 9 250+          |
| Total                                | Increase     | 3%       | 2.42%  | 5 <b>2.8</b> 3% |
| Increase 2.75%                       |              |          |        |                 |
|                                      | Unionisation | Union    |        | Non-Union       |
|                                      | Increase     | 2.29%    |        | 3.18%           |
|                                      |              | 1        |        |                 |
|                                      | Sector       | Services |        | Manufacturing   |
|                                      | Increase     | 2.0      | 65%    | 2.92%           |
|                                      |              |          |        | 0               |





























## Reference Methods used to determine basic pay increases Multiple Response **Reference Method** Reference to pay trends in companies with unionised collective bargaining 39% Reference to non-union collective bargaining units based within your company 11% Reference to company performance in Ireland 48% Reference to pay trends in non-union companies 33% Reference to individual performance 56% Reference to parent company performance 23% Reference to non-union collective bargaining units in your company 11% Don't know 8% Other 7% Base: 211 irn CIPD





| [               | Mediation:      | Conciliation: Adjudication: |      | Inspection: |  |
|-----------------|-----------------|-----------------------------|------|-------------|--|
| Ex dissatisfied | 2%              | 1%