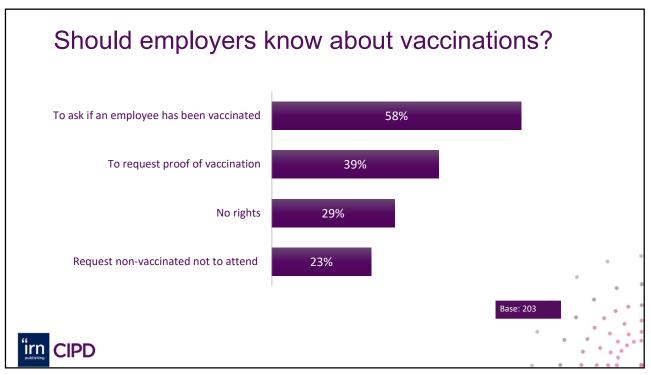

%                         | 9%   | 10%         |  |
| Satisfied       | 11%             | 12%                         | 12%  | 9%          |  |
| Ex satisfied    | 1%              | 2%                          | 2%   | 1%          |  |
|                 | [               | Labour C                    | ourt | 1           |  |
| 1               | Ex dissatisfied | 2%                          |      |             |  |
| 1               | Dissatisfied    | 2%                          |      | •           |  |
| 1               | Neutral         | 12%                         |      |             |  |
| 1               | Satisfied       | 9%                          |      |             |  |
|                 | Ex satisfied    | 2%                          |      |             |  |

Г