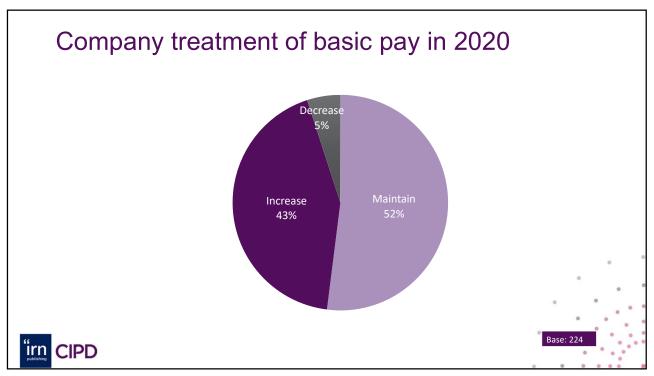

| Basic pay 2<br>by Company Size and U | 020 increas  | e        |        |                 |
|--------------------------------------|--------------|----------|--------|-----------------|
|                                      | Company Size | 1-49     | 50-249 | 9 250+          |
| Total                                | Increase     | 3%       | 2.42%  | 5 <b>2.8</b> 3% |
| Increase 2.75%                       |              |          |        |                 |
|                                      | Unionisation | Union    |        | Non-Union       |
|                                      | Increase     | 2.29%    |        | 3.18%           |
|                                      |              | 1        |        |                 |
|                                      | Sec