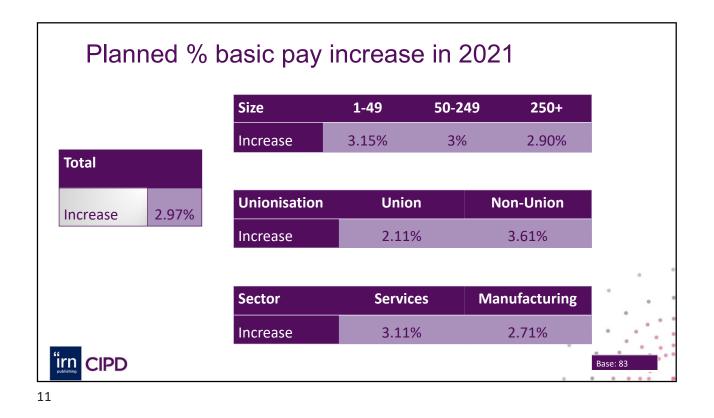

| Basic pay 2<br>by Company Size and U | 020 increas  | e        |        |                 |
|--------------------------------------|--------------|----------|--------|-----------------|
|                                      | Company Size | 1-49     | 50-249 | 9 250+          |
| Total                                | Increase     | 3%       | 2.42%  | 5 <b>2.8</b> 3% |
| Increase 2.75%                       |              |          |        |                 |
|                                      | Unionisation | Union    |        | Non-Union       |
|                                      | Increase     | 2.29%    |        | 3.18%           |
|                                      |              | 1        |        |                 |
|                                      | Sector       | Services |        | Manufacturing   |
|                                      | Increase     | 2.0      | 65%    | 2.92%           |
|                                      |              |          |        | 0               |