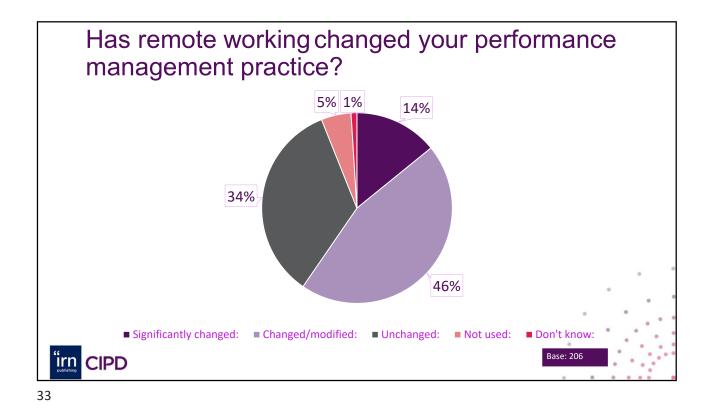

| 9%   | 10%         |  |
| Satisfied       | 11%             | 12%                         | 12%  | 9%          |  |
| Ex satisfied    | 1%              | 2%                          | 2%   | 1%          |  |
|                 | [               | Labour C                    | ourt | 1           |  |
| 1               | Ex dissatisfied | 2%                          |      |             |  |
| 1               | Dissatisfied    | 2%                          |      | •           |  |
| 1               | Neutral         | 12%                         |      |             |  |
| 1               | Satisfied       | 9%                          |      |             |  |
|                 | Ex satisfied    | 2%                          |      |             |  |

Г