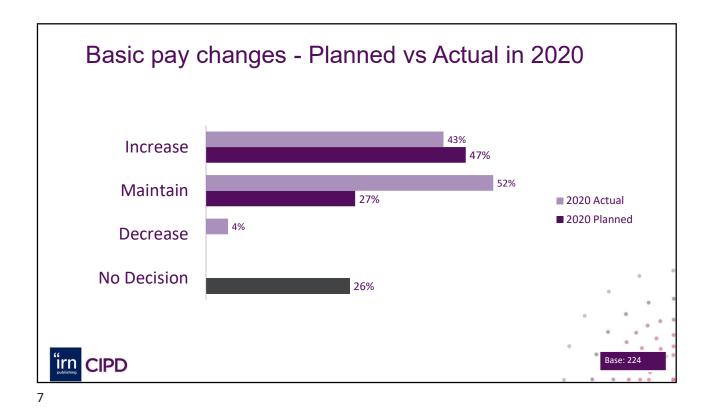

y Size | 1-49     | 50-249 | 9 250+          |
| Total                                | Increase     | 3%       | 2.42%  | 5 <b>2.8</b> 3% |
| Increase 2.75%                       |              |          |        |                 |
|                                      | Unionisation | Union    |        | Non-Union       |
|                                      | Increase     | 2.29%    |        | 3.18%           |
|                                      |              | 1        |        |                 |
|                                      | Sector       | Services |        | Manufacturing   |
|                                      | Increase     | 2.0      | 65%    | 2.92%           |
|                                      |              |          |        | 0               |





























## Reference Methods used to determine basic pay increases Multiple Response **Reference Method** Reference to pay trends in companies with unionised collective bargaining 39% Reference to non-union collective bargaining units based within your company 11% Reference to company performance in Ireland 48% Reference to pay trends in non-union companies 33% Reference to individual performance 56% Reference to parent company performance 23% Reference to non-union collective bargaining units in your company 11% Don't know 8% Other 7% Base: 211 irn CIPD





| [               | Mediation:      | Conciliation: Adjudication: |      | Inspection: |  |
|-----------------|-----------------|-----------------------------|------|-------------|--|
| Ex dissatisfied | 2%