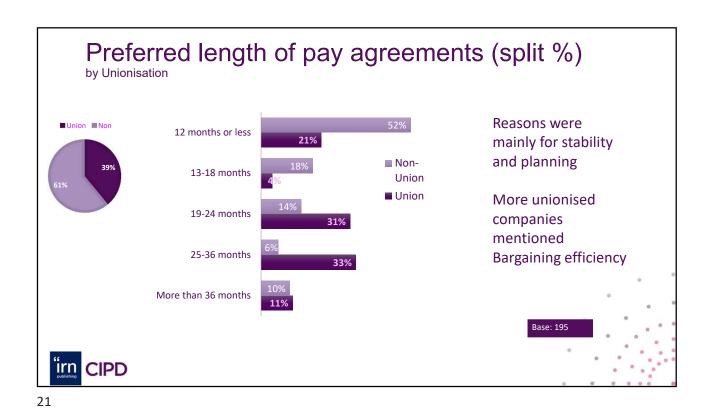

|        | Manufacturing   |
|                                      | Increase     | 2.0      | 65%    | 2.92%           |
|                                      |              |          |        | 0               |





























## Reference Methods used to determine basic pay increases Multiple Response **Reference Method** Reference to pay trends in companies with unionised collective bargaining 39% Reference to non-union collective bargaining units based within your company 11% Reference to company performance in Ireland 48% Reference to pay trends in non-union companies 33% Reference to individual performance 56% Reference to parent company performance 23% Reference to non-union collective bargaining units in your company 11% Don't know 8% Other 7% Base: 211 irn CIPD





| [               | Mediation:      | Conciliation: Adjudication: |      | Inspection: |  |
|-----------------|-----------------|-----------------------------|------|-------------|--|
| Ex dissatisfied | 2%              | 1%                          | 1%   | 1%          |  |
| Dissatisfied    | 3%              | 5%                          | 5%   | 1%          |  |
| Neutral         | 12%             | 10%                         | 9%   | 10%         |  |
| Satisfied       | 11%             | 12%                         | 12%  | 9%          |  |
| Ex satisfied    | 1%              | 2%                          | 2%   | 1%          |  |
|                 | [               | Labour C                    | ourt | 1           |  |
| 1               | Ex dissatisfied | 2%