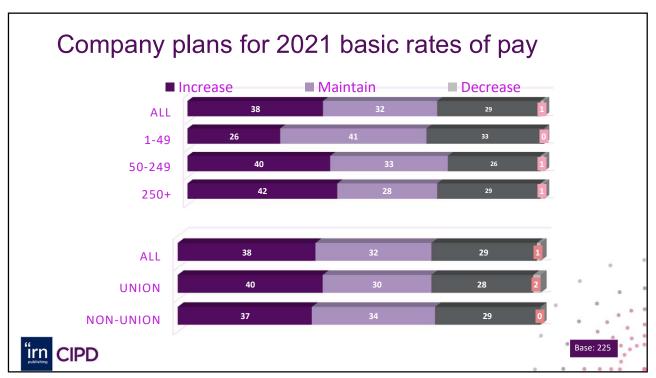

| 1-49     | 50-249 | 9 250+          |
| Total                                | Increase     | 3%       | 2.42%  | 5 <b>2.8</b> 3% |
| Increase 2.75%                       |              |          |        |                 |
|                                      | Unionisation | Union    |        | Non-Union       |
|                                      | Increase     | 2.29%    |        | 3.18%           |
|                                      |              | 1        |        |                 |
|                                      | Sector       | Services |        | Manufacturing   |
|                                      | Increase     | 2.0      | 65%    | 2.92%           |
|                                      |              |          |        | 0               |





























## Reference Methods used to determine basic pay increases Multiple Response **Reference Method** Reference to pay trends in companies with unionised collective bargaining 39% Reference to non-union collective bargaining units based within your company 11% Reference to company performance in Ireland 48% Reference to pay trends in non-union companies 33% Reference to individual performance 56% Reference to parent company performance 23% Reference to non-union collective bargaining units in your company 11% Don't know 8% Other 7% Base: 211 irn CIPD





| [               | Mediation:      | Conciliation: Adjudication: |      | Inspection: |  |
|-----------------|-----------------|-----------------------------|------|-------------|--|
| Ex dissatisfied | 2%