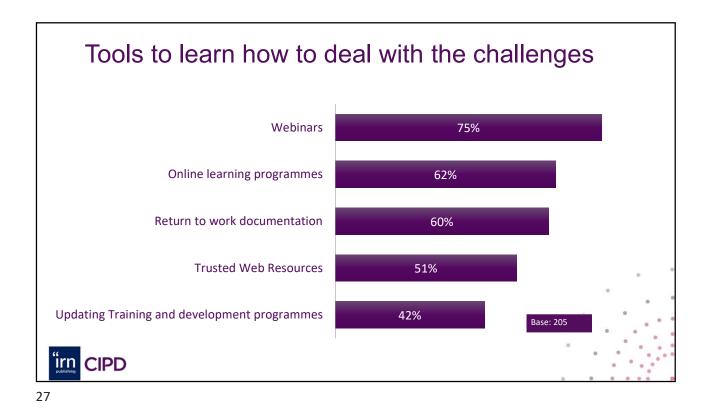

10%                         | 9%   | 10%         |  |
| Satisfied       | 11%             | 12%                         | 12%  | 9%          |  |
| Ex satisfied    | 1%              | 2%                          | 2%   | 1%          |  |
|                 | [               | Labour C                    | ourt | 1           |  |
| 1               | Ex dissatisfied | 2%                          |      |             |  |
| 1               | Dissatisfied    | 2%                          |      | •           |  |
| 1               | Neutral         | 12%                         |      |             |  |
| 1               | Satisfied       | 9%                          |      |             |  |
|                 | Ex satisfied    | 2%                          |      |             |  |

Г