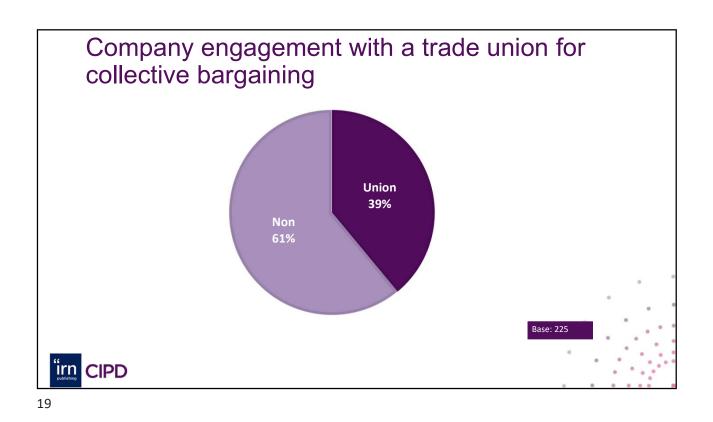

| 9 250+          |
| Total                                | Increase     | 3%       | 2.42%  | 5 <b>2.8</b> 3% |
| Increase 2.75%                       |              |          |        |                 |
|                                      | Unionisation | Union    |        | Non-Union       |
|                                      | Increase     | 2.29%    |        | 3.18%           |
|                                      |              | 1        |        |                 |
|                                      | Sector       | Services |        | Manufacturing   |
|                                      | Increase     | 2.0      | 65%    | 2.92%           |
|                                      |              |          |        | 0               |





























## Reference Methods used to determine basic pay increases Multiple Response **Reference Method** Reference to pay trends in companies with unionised collective bargaining 39% Reference to non-union collective bargaining units based within your company 11% Reference to company performance in Ireland 48% Reference to pay trends in non-union companies 33% Reference to individual performance 56% Reference to parent company performance 23% Reference to non-union collective bargaining units in your company 11% Don't know 8% Other 7% Base: 211 irn CIPD





| [               | Mediation:      | Conciliation: Adjudication: |      | Inspection: |  |
|-----------------|-----------------|-----------------------------|------|-------------|--|
| Ex dissatisfied | 2%              | 1%