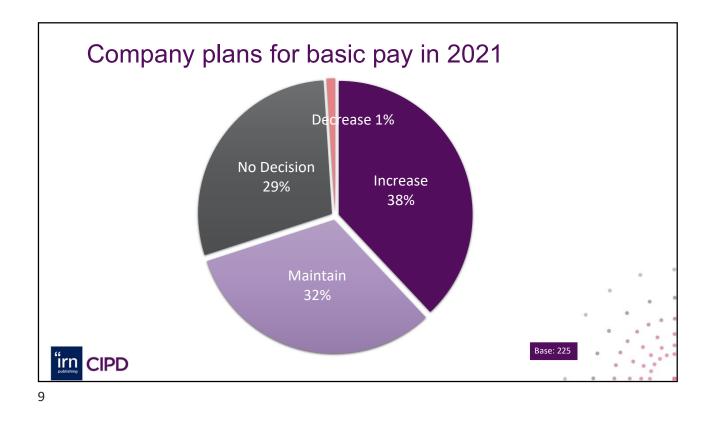

ze | 1-49     | 50-249 | 9 250+          |
| Total                                | Increase     | 3%       | 2.42%  | 5 <b>2.8</b> 3% |
| Increase 2.75%                       |              |          |        |                 |
|                                      | Unionisation | Union    |        | Non-Union       |
|                                      | Increase     | 2.29%    |        | 3.18%           |
|                                      |              | 1        |        |                 |
|                                      | Sector       | Services |        | Manufacturing   |
|                                      | Increase     | 2.0      | 65%    | 2.92%           |
|                                      |              |          |        | 0               |





























## Reference Methods used to determine basic pay increases Multiple Response **Reference Method** Reference to pay trends in companies with unionised collective bargaining 39% Reference to non-union collective bargaining units based within your company 11% Reference to company performance in Ireland 48% Reference to pay trends in non-union companies 33% Reference to individual performance 56% Reference to parent company performance 23% Reference to non-union collective bargaining units in your company 11% Don't know 8% Other 7% Base: 211 irn CIPD





| [               | Mediation:      | Conciliation: Adjudication: |      | Inspection: |  |
|-----------------|-----------------|-----------------------------|------|-------------|--|
| Ex dissatisfied | 2%