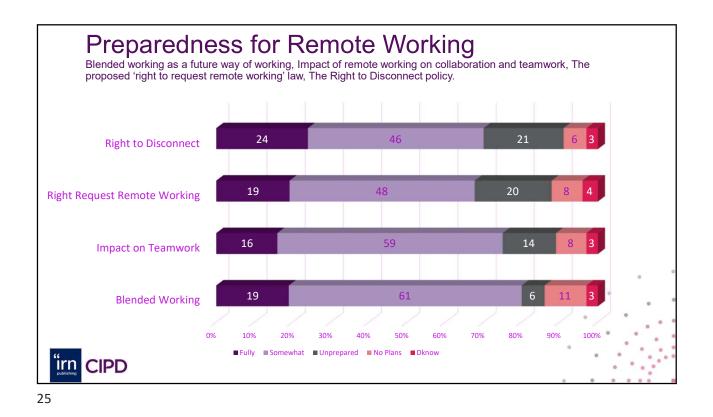

| 10%                         | 9%   | 10%         |  |
| Satisfied       | 11%             | 12%                         | 12%  | 9%          |  |
| Ex satisfied    | 1%              | 2%                          | 2%   | 1%          |  |
|                 | [               | Labour C                    | ourt | 1           |  |
| 1               | Ex dissatisfied | 2%                          |      |             |  |
| 1               | Dissatisfied    | 2%                          |      | •           |  |
| 1               | Neutral         | 12%                         |      |             |  |
| 1               | Satisfied       | 9%                          |      |             |  |
|                 | Ex satisfied    | 2%                          |      |             |  |

Г